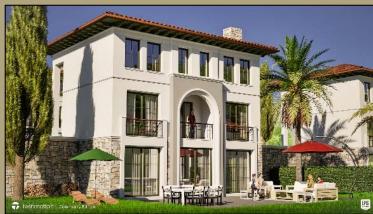

### TEPEOREN VILLAS –TUZLA/ISTANBUL

ARO YAPI converted his real estate investment in Tuzla Region to a boutique project with 9 triplex private luxury villas. ARO YAPI is both the land owner and the

contractor of the Project. The villas rest on 4.900m2 of land, which has beautiful scenery of the valley view.

There is a gross area of 270 m<sup>2</sup> for each villa.

The on-going construction did start by December2023 and planned to be completed by December2024.

#### **Technical Specifications**

- Compliant with Earthquake Regulations
- · Diesel Generator
- Thermal Insulation
- 24/7 Security
- CCTV Camera System
- Big garden and swimming pool