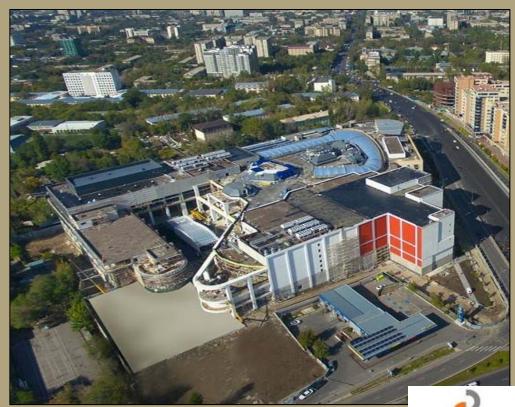

### "FORUM ALMATY" MALL (TURKMALL) KAZAKHSTAN-ALMATY

The largest group of shopping centers "FORUM" in Turkey, which build a large shopping center "FORUM Almaty". The area is -150 000m2.

All finishing work is carried out, including materials.

The shopping center entered service in September 2016.