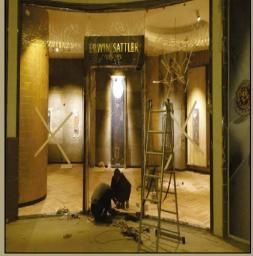

### "BRONZE JEWELLERY NODE" / "ESENTAI MALL" KAZAKHSTAN-ALMATY

In the separate section "Jewell" of the shopping center "Esentai Mall", the Fit-out

Works of the boutiques "DOMIANI", "ERWIN SATTLER", "BVLGARİ",

"POMELATTO", "CHAUMET" were installed.

The interior decoration of the glass interior is made as part of the contract.