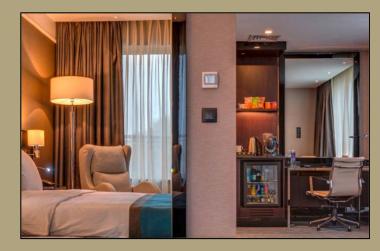

#### THE St. REGIS HOTEL KAZAKHSTAN-ASTANA

Located in the heart of Astana, within the city's most lively park, the riverside complex consists of symmetrical Hotel and Residence Blocks. There is a total construction area of 55.000 m2, 27.500m2 of which is Hotel Block.

The interior decoration works of all Public Area (Lobby, Restaurant (3), Ballroom, Reception, Lobby and Ballroom Toilets, Banquet Room, Main Ladder and Elevator Hall, Meeting Rooms) and SPA with total covered area of 6000 m2 are delivered by us in Turn Key base. The materials are brought from Turkey and Europe. The project was opened in September 2017.