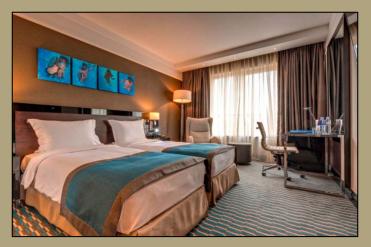

#### THE St. REGIS HOTEL KAZAKHSTAN-ASTANA

Located in the heart of Astana, within the city's most lively park, the riverside complex consists of symmetrical Hotel and Residence Blocks. There is a total construction area of 55.000 m2, 27.500m2 of which is Hotel Block.

The interior decoration works of all Public Area (Lobby, Restaurant (3), Ballroom, Reception, Lobby and Ballroom Toilets, Banquet Room, Main Ladder and Elevator Hall, Meeting Rooms) and SPA with total covered area of 6000 m2 are delivered by us in Turn Key base. The materials are brought from Turkey and Europe. The project was opened in September 2017.