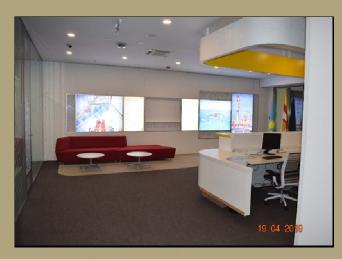

#### "SHELL OFFICE" -KAZAKHSTAN- ASTANA

Shell is the largest company which has its filials in more than 110 countries all over the world. The company takes part in several projects in Kazakhstan. These projects are The North Caspian project, "Pearl" project, "Arman" project and also the Caspian pipeline consortium.

Design documentation for the repair of office premises of SHELL companies as part of the Multifunctional Hotel Complex with Residential Apartments, located at Astana, Kabanbay Batyr Avenue, No. 1, is made in accordance with the design project, designated by the current regulatory requirements of the Republic of Kazakhstan, within the design boundaries designated for the design task.

The design area is a single office space with equipment for isolated premises for negotiations, meetings, telephone conversations, as well as storage facilities and sanitary facilities.