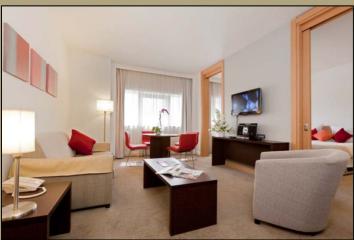

#### THE St. REGIS HOTEL KAZAKHSTAN-ASTANA

Located in the heart of Astana, within the city's most lively park, the riverside complex consists of symmetrical Hotel and Residence Blocks. There is a total construction area of 55.000 m2, 27.500m2 of which is Hotel Block.

The interior decoration works of all Public Area (Lobby, Restaurant (3), Ballroom, Reception, Lobby and Ballroom Toilets, Banquet Room, Main Ladder and Elevator Hall, Meeting Rooms) and SPA with total covered area of 6000 m2 are delivered by us in Turn Key base. The materials are brought from Turkey and Europe. The project was opened in September 2017.