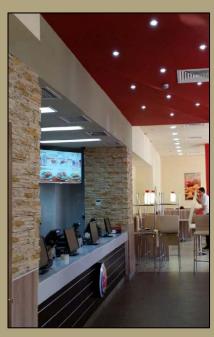

### **«BURGER KİNG» Astana - KAZAKHSTAN**

The Contract covers conversion of 200m2 spare area in the shopping center "Maxima" into a restaurant of largest network of American fast food "Burger King" including all the mechanical, electrical, facade, installation works and kitchen installation on Turn-key basis.