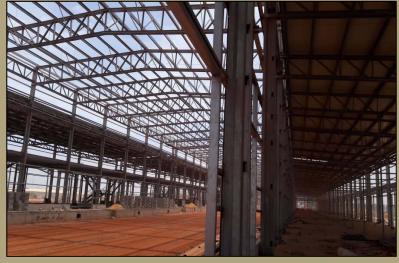

### "NATIONAL INTEREST MARKET & TRUCK STATION PROJECT SENEGAL- DAKAR

Within Doğanlar İnvestment Holding, all reinforced concrete road, flooring and finishing works of the project that the DM Investment undertakes are done by us. The summary of the works that are completed and under process by our company regarding the project are as follows;

- 53.426 m2 frameworks

- 1.109 tonnes structural rebar

- 13.217 m3 structural concrete

- 128.513 m2 road concrete/pavement - 24.248 m2 floor hardener concrete

- Insulation Applications (liquid insulation, bituminous insulation, TPO membrane insulations.)

- Gypsum Plaster, paint insulations.

- Drywall and Armstrong suspending ceiling insulations.

- Ceramic coating insulations.