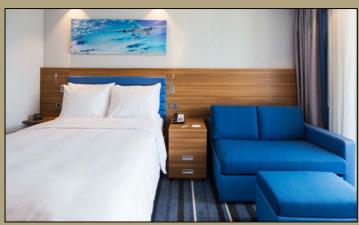

#### THE St. REGIS HOTEL KAZAKHSTAN-ASTANA

Located in the heart of Astana, within the city's most lively park, the riverside complex consists of symmetrical Hotel and Residence Blocks. There is a total construction area of 55.000 m2, 27.500m2 of which is Hotel Block.

The interior decoration works of all Public Area (Lobby, Restaurant (3), Ballroom, Reception, Lobby and Ballroom Toilets, Banquet Room, Main Ladder and Elevator Hall, Meeting Rooms) and SPA with total covered area of 6000 m2 are delivered by us in Turn Key base. The materials are brought from Turkey and Europe. The project was opened in September 2017.