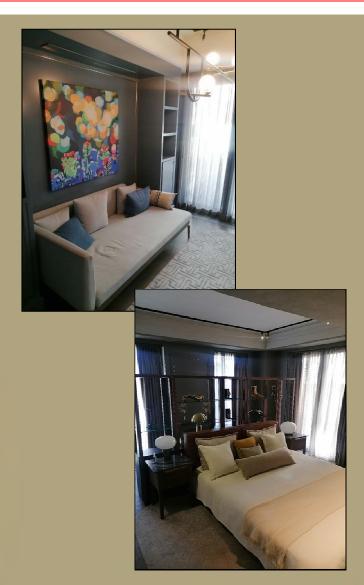

#### THE St. REGIS HOTEL KAZAKHSTAN-ASTANA

Located in the heart of Astana, within the city's most lively park, the riverside complex consists of symmetrical Hotel and Residence Blocks. There is a total construction area of 55.000 m2, 27.500m2 of which is Hotel Block.

The interior decoration works of all Public Area (Lobby, Restaurant (3), Ballroom, Reception, Lobby and Ballroom Toilets, Banquet Room, Main Ladder and Elevator Hall, Meeting Rooms) and SPA with total covered area of 6000 m2 are delivered by us in Turn Key base. The materials are brought from Turkey and Europe. The project was opened in September 2017.

ARO Yapı prepared all shop drawings and detail design drawings as per his application and material experience. This experience enables value engineering and cost saving detail solutions.

All design evolution process took place with coordination of project's British and European design teams. The MEP coordination and careful superpoze of all discipline drawings were carried by our side.