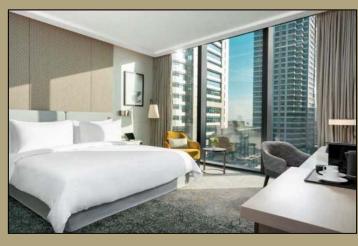

#### THE St. REGIS HOTEL KAZAKHSTAN-ASTANA

Located in the heart of Astana, within the city's most lively park, the riverside complex consists of symmetrical Hotel and Residence Blocks. There is a total construction area of 55.000 m2, 27.500m2 of which is Hotel Block.

The interior decoration works of all Public Area (Lobby, Restaurant (3), Ballroom, Reception, Lobby and Ballroom Toilets, Banquet Room, Main Ladder and Elevator Hall, Meeting Rooms) and SPA with total covered area of 6000 m2 are delivered by us in Turn Key base. The materials are brought from Turkey and Europe. The project was opened in September 2017.