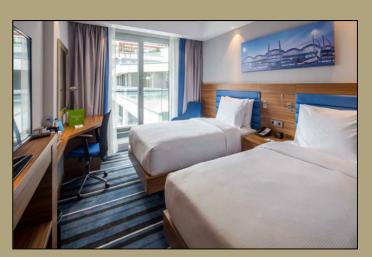

#### THE St. REGIS HOTEL KAZAKHSTAN-ASTANA

Located in the heart of Astana, within the city's most lively park, the riverside complex consists of symmetrical Hotel and Residence Blocks. There is a total construction area of 55.000 m2, 27.500m2 of which is Hotel Block.

The interior decoration works of all Public Area (Lobby, Restaurant (3), Ballroom, Reception, Lobby and Ballroom Toilets, Banquet Room, Main Ladder and Elevator Hall, Meeting Rooms) and SPA with total covered area of 6000 m2 are delivered by us in Turn Key base. The materials are brought from Turkey and Europe. The project was opened in September 2017.