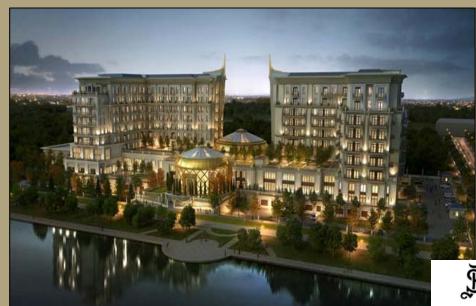

#### THE St. REGIS HOTEL KAZAKHSTAN-ASTANA

Located in the heart of Astana, within the city's most lively park, the riverside complex consists of symmetrical Hotel and Residence Blocks. There is a total construction area of 55.000 m2, 27.500m2 of which is Hotel Block.

The interior decoration works of all Public Area (Lobby, Restaurant (3), Ballroom, Reception, Lobby and Ballroom Toilets, Banquet Room, Main Ladder and Elevator Hall, Meeting Rooms) and SPA with total covered area of 6000 m2 are delivered by us in Turn Key base. The materials are brought from Turkey and Europe. The project was opened in September 2017.

ARO Yapı prepared all shop drawings and detail design drawings as per his application and material experience. This experience enables value engineering and cost saving detail solutions.

All design evolution process took place with coordination of project's British and European design teams. The MEP coordination and careful superpoze of all discipline drawings were carried by our side.