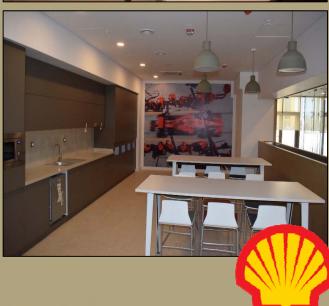

#### "SHELL OFFICE" -KAZAKHSTAN- ASTANA

Shell is the largest company which has its filials in more than 110 countries all over the world. The company takes part in several projects in Kazakhstan. These projects are The North Caspian project, "Pearl" project, "Arman" project and also the Caspian pipeline consortium.

Design documentation for the repair of office premises of SHELL companies as part of the Multifunctional Hotel Complex with Residential Apartments, located at Astana, Kabanbay Batyr Avenue, No. 1, is made in accordance with the design project, designated by the current regulatory requirements of the Republic of Kazakhstan, within the design boundaries designated for the design task.

The design area is a single office space with equipment for isolated premises for negotiations, meetings, telephone conversations, as well as storage facilities and sanitary facilities.