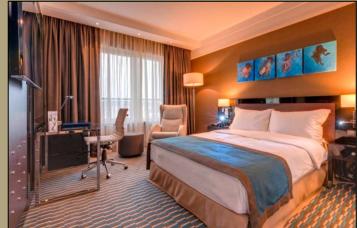

#### THE St. REGIS HOTEL KAZAKHSTAN-ASTANA

Located in the heart of Astana, within the city's most lively park, the riverside complex consists of symmetrical Hotel and Residence Blocks. There is a total construction area of 55.000 m2, 27.500m2 of which is Hotel Block.

The interior decoration works of all Public Area (Lobby, Restaurant (3), Ballroom, Reception, Lobby and Ballroom Toilets, Banquet Room, Main Ladder and Elevator Hall, Meeting Rooms) and SPA with total covered area of 6000 m2 are delivered by us in Turn Key base. The materials are brought from Turkey and Europe. The project was opened in September 2017.