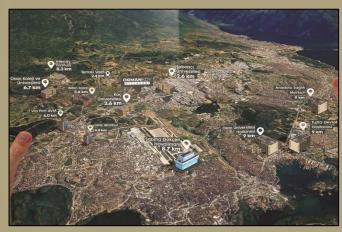

### TEPEOREN VILLAS –TUZLA/ISTANBUL

ARO YAPI converted his real estate investment in Tuzla Region to a boutique project with 9 triplex private luxury villas. ARO YAPI is both the land owner and the

contractor of the Project. The villas rest on 4.900m2 of land, which has beautiful scenery of the valley view.

There is a gross area of 270 m<sup>2</sup> for each villa.

The on-going construction did start by December2023 and planned to be completed by December2024.