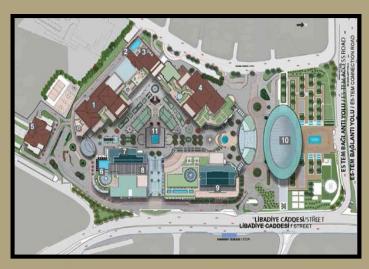

### **EMAAR SQUARE / ÇAMLICA / ISTANBUL**

The Address Project is the last phase of the Emaar Square Project at İstanbul, which is an multi proposed real estate investment of Emaar Properties PJSC, one of the world's leading real estate development companies. Located at the center of the Asian side of the city, the 50-storey The Address Istanbul will feature THE ADDRESS HOTEL on its first 11 floors. The next 18 floors, named as THE ADDRESS RESIDENCE ISTANBUL will be come to 197 fully furnished luxury residences serviced by The Address Hotel, while the upper 17 floors are dedicated to 123 luxury residences as THE ADDRESS RESIDENCE SKY VIEW ISTANBUL, with floor plans ranging from 1 bedroom to 5 bedroom units, as well as luxury penthouses. Estimated finish date of the project is the end of 2020. All finising works of the project are executed under Aro Construction responsibility with all material labor shopdrawing, etc.. Some of the working items executes are listed below;

- Aerated Block Wall Works
- Gypsumboard Wall Works
- Satin plaster
- Paint works
- Screed Works
- Seramic Works
- Epoxy Works
- Floor Covering
- Wall paper
- Suspending Ceiling
- Metal stair handrail
- Terazzo Stair Covering