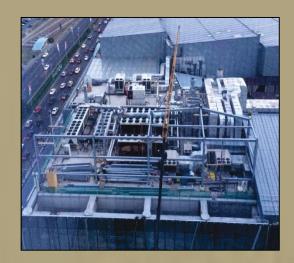

### METAL CONSTRUCTION AND ALUMINUM SOLAR PROTECTION ON THE ROOF OF «ESENTAI MALL»

The contract covers design, production and installation of 55 tons of Steel Structure and 1300 m2 of Aluminium Solar Protection Grids in order to protect the mechanical system components on the roof "Esentai Mall" in Almaty.

### Completed works cover:

- Steel Structure
- Fireproof Dye Coating
- Concrete Footings
- Grouting Under Metalware
- Basic Waterproofing Works.
- Ceramic Finishing Works
- Mounting of Aluminum Solar Protection Grids