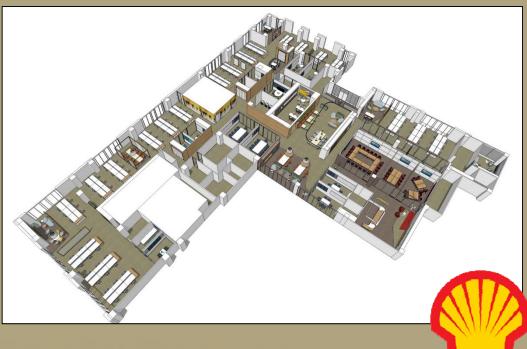

#### THE St. REGIS HOTEL KAZAKHSTAN-ASTANA

Located in the heart of Astana, within the city's most lively park, the riverside complex consists of symmetrical Hotel and Residence Blocks. There is a total construction area of 55.000 m2, 27.500m2 of which is Hotel Block.

The interior decoration works of all Public Area (Lobby, Restaurant (3), Ballroom, Reception, Lobby and Ballroom Toilets, Banquet Room, Main Ladder and Elevator Hall, Meeting Rooms) and SPA with total covered area of 6000 m2 are delivered by us in Turn Key base. The materials are brought from Turkey and Europe. The project was opened in September 2017.

ARO Yapı prepared all shop drawings and detail design drawings as per his application and material experience. This experience enables value engineering and cost saving detail solutions.

All design evolution process took place with coordination of project's British and European design teams. The MEP coordination and careful superpoze of all discipline drawings were carried by our side.