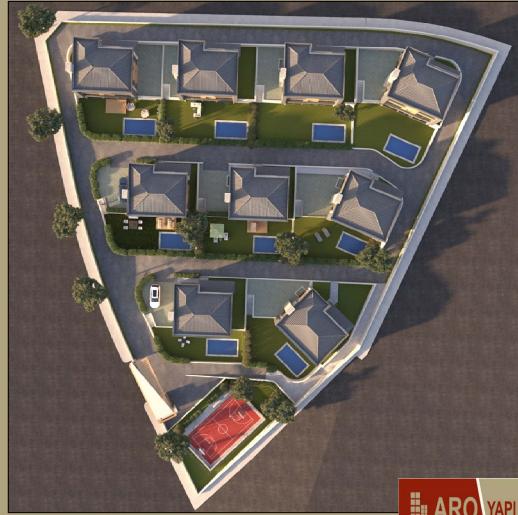

### TEPEOREN VILLAS –TUZLA/ISTANBUL

ARO YAPI converted his real estate investment in Tuzla Region to a boutique project with 9 triplex private luxury villas. ARO YAPI is both the land owner and the

contractor of the Project. The villas rest on 4.900m2 of land, which has beautiful scenery of the valley view.

There is a gross area of 270 m<sup>2</sup> for each villa.

The on-going construction did start by December2023 and planned to be completed by December2024.

#### **Technical Specifications**

- Compliant with Earthquake Regulations
- · Diesel Generator
- Thermal Insulation
- 24/7 Security
- CCTV Camera System
- Big garden and swimming pool