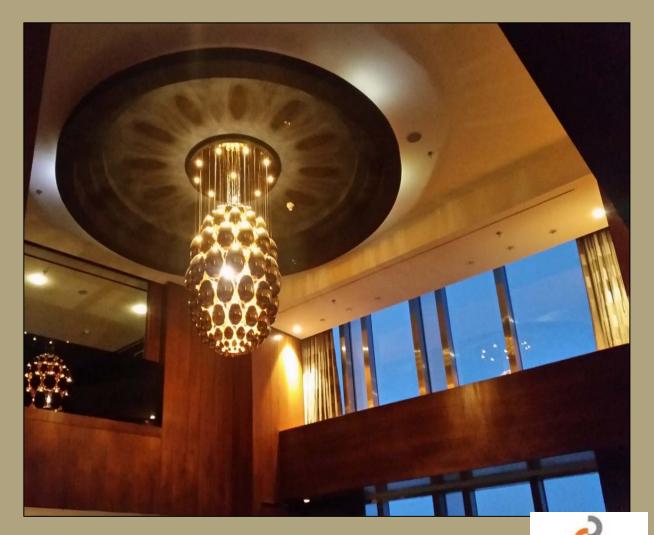

# "SEVEN CLUB RESTAURANT" AT "RITZ CARLTON COMPLEX" KAZAKHSTAN-ALMATY

Relaunching the space as their new destination restaurant through adding new key elements such as a dramatic entrance with meat and lobster displays, a feature sushi counter, and new smoking lounge.

Fit-out works and installation of the chandeliers of the restaurant "Seven Clubs" in the complex "Ritz Carlton".

The Client of the project is Capital Partners.

For each area we have developed image boards to explain the look and feel,

together with the proposed furniture and lighting style. Furthermore, we have

visualized the new key additions. Our brief is to refresh areas of the current Ritz

Carlton Seven Club located on the 28th and 29th floor of the hotel.

The spaces will be relaunched as their main restaurant, creating a declinational

offering that will attract both corporate and leisure clientelle.