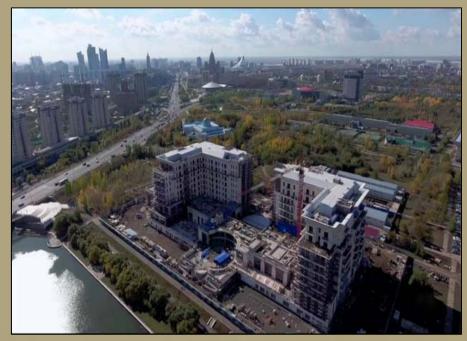

#### THE St. REGIS HOTEL KAZAKHSTAN-ASTANA

Located in the heart of Astana, within the city's most lively park, the riverside complex consists of symmetrical Hotel and Residence Blocks. There is a total construction area of 55.000 m2, 27.500m2 of which is Hotel Block.

The interior decoration works of all Public Area (Lobby, Restaurant (3), Ballroom, Reception, Lobby and Ballroom Toilets, Banquet Room, Main Ladder and Elevator Hall, Meeting Rooms) and SPA with total covered area of 6000 m2 are delivered by us in Turn Key base. The materials are brought from Turkey and Europe. The project was opened in September 2017.

ARO Yapı prepared all shop drawings and detail design drawings as per his application and material experience. This experience enables value engineering and cost saving detail solutions.

All design evolution process took place with coordination of project's British and European design teams. The MEP coordination and careful superpoze of all discipline drawings were carried by our side.