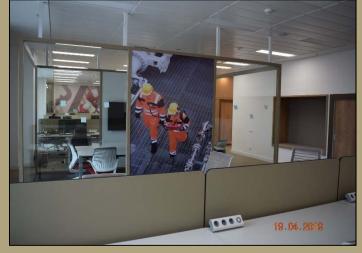

#### THE St. REGIS HOTEL KAZAKHSTAN-ASTANA

Located in the heart of Astana, within the city's most lively park, the riverside complex consists of symmetrical Hotel and Residence Blocks. There is a total construction area of 55.000 m2, 27.500m2 of which is Hotel Block.

The interior decoration works of all Public Area (Lobby, Restaurant (3), Ballroom, Reception, Lobby and Ballroom Toilets, Banquet Room, Main Ladder and Elevator Hall, Meeting Rooms) and SPA with total covered area of 6000 m2 are delivered by us in Turn Key base. The materials are brought from Turkey and Europe. The project was opened in September 2017.