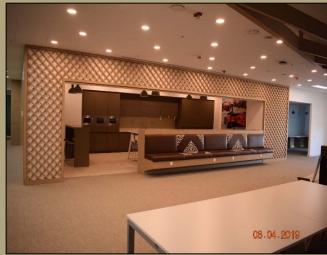

#### "SHELL OFFICE" -KAZAKHSTAN- ASTANA

Shell is the largest company which has its filials in more than 110 countries all over the world. The company takes part in several projects in Kazakhstan. These projects are The North Caspian project, "Pearl" project, "Arman" project and also the Caspian pipeline consortium.

Design documentation for the repair of office premises of SHELL companies as part of the Multifunctional Hotel Complex with Residential Apartments, located at Astana, Kabanbay Batyr Avenue, No. 1, is made in accordance with the design project, designated by the current regulatory requirements of the Republic of Kazakhstan, within the design boundaries designated for the design task.

The design area is a single office space with equipment for isolated premises for negotiations, meetings, telephone conversations, as well as storage facilities and sanitary facilities.