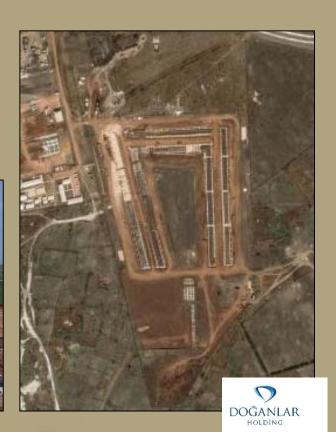

### "NATIONAL INTEREST MARKET & TRUCK STATION PROJECT SENEGAL- DAKAR

Within Doğanlar İnvestment Holding, all reinforced concrete road, flooring and finishing works of the project that the DM Investment undertakes are done by us. The summary of the works that are completed and under process by our company regarding the project are as follows;

- 53.426 m2 frameworks

- 1.109 tonnes structural rebar

- 13.217 m3 structural concrete

- 128.513 m2 road concrete/pavement - 24.248 m2 floor hardener concrete

- Insulation Applications (liquid insulation, bituminous insulation, TPO membrane insulations.)

- Gypsum Plaster, paint insulations.

- Drywall and Armstrong suspending ceiling insulations.

- Ceramic coating insulations.