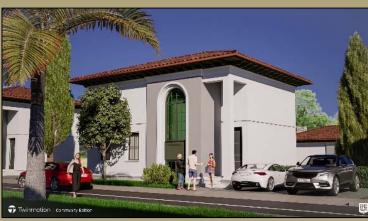

### TEPEOREN VILLAS –TUZLA/ISTANBUL

ARO YAPI converted his real estate investment in Tuzla Region to a boutique project with 9 triplex private luxury villas. ARO YAPI is both the land owner and the

contractor of the Project. The villas rest on 4.900m2 of land, which has beautiful scenery of the valley view.

There is a gross area of 270 m<sup>2</sup> for each villa.

The on-going construction did start by December2023 and planned to be completed by December2024.

#### **Technical Specifications**

- Compliant with Earthquake Regulations
- · Diesel Generator
- Thermal Insulation
- 24/7 Security
- CCTV Camera System
- Big garden and swimming pool