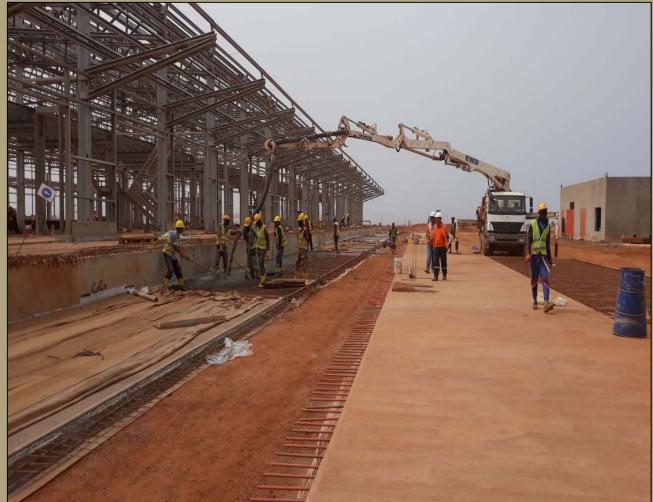

### "NATIONAL INTEREST MARKET & TRUCK STATION PROJECT SENEGAL- DAKAR

Within Doğanlar İnvestment Holding, all reinforced concrete road, flooring and finishing works of the project that the DM Investment undertakes are done by us. The summary of the works that are completed and under process by our company regarding the project are as follows;

- 53.426 m2 frameworks

- 1.109 tonnes structural rebar

- 13.217 m3 structural concrete

- 128.513 m2 road concrete/pavement - 24.248 m2 floor hardener concrete

- Insulation Applications (liquid insulation, bituminous insulation, TPO membrane insulations.)

- Gypsum Plaster, paint insulations.

- Drywall and Armstrong suspending ceiling insulations.

- Ceramic coating insulations.