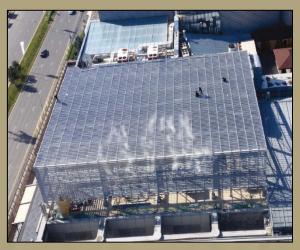

### METAL CONSTRUCTION AND ALUMINUM SOLAR PROTECTION ON THE ROOF OF «ESENTAI MALL»

The contract covers design, production and installation of 55 tons of Steel Structure and 1300 m2 of Aluminium Solar Protection Grids in order to protect the mechanical system components on the roof "Esentai Mall" in Almaty.

### Completed works cover:

- Steel Structure
- Fireproof Dye Coating
- Concrete Footings
- Grouting Under Metalware
- Basic Waterproofing Works.
- Ceramic Finishing Works
- Mounting of Aluminum Solar Protection Grids