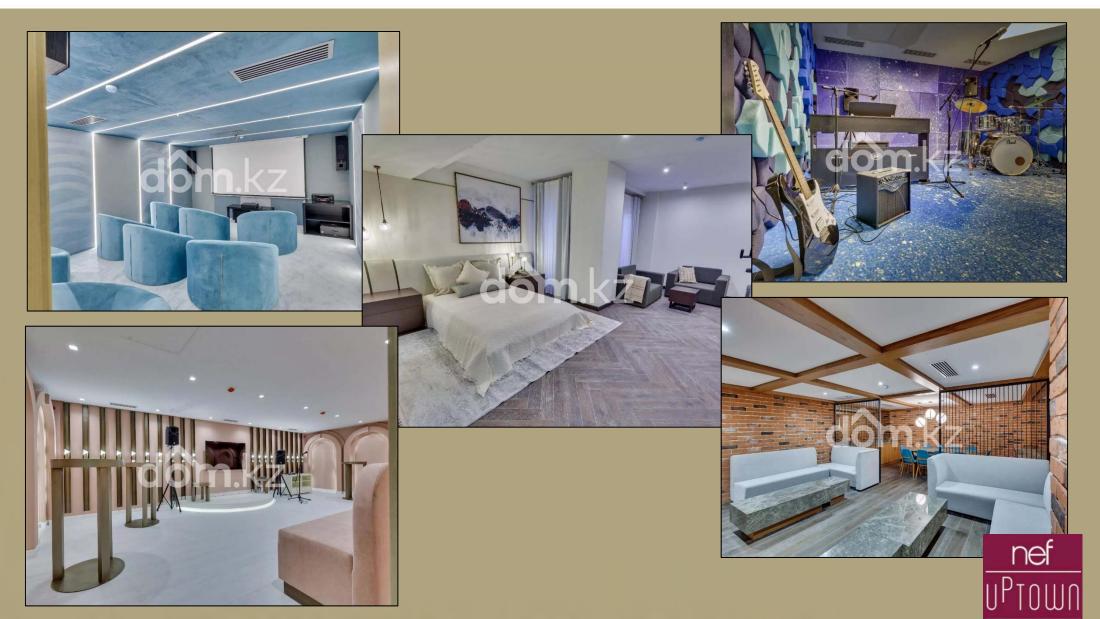

Another feature of the new building is the FOLDHOME system, developed by Nef, thanks to which residents will be able to use various functional areas outside their apartments. Swimming pool, conference room, home theater, fitness center, music room, banquet hall, wine cellar - all these premises are exclusively for the residents of the complex and their quests.