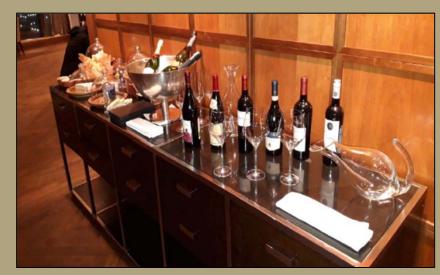

# "SEVEN CLUB RESTAURANT" AT "RITZ CARLTON COMPLEX" KAZAKHSTAN-ALMATY

Relaunching the space as their new destination restaurant through adding new key elements such as a dramatic entrance with meat and lobster displays, a feature sushi counter, and new smoking lounge.

Fit-out works and installation of the chandeliers of the restaurant "Seven Clubs" in the complex "Ritz Carlton".

The Client of the project is Capital Partners.

For each area we have developed image boards to explain the look and feel,

together with the proposed furniture and lighting style. Furthermore, we have

visualized the new key additions. Our brief is to refresh areas of the current Ritz

Carlton Seven Club located on the 28th and 29th floor of the hotel.

The spaces will be relaunched as their main restaurant, creating a declinational

offering that will attract both corporate and leisure clientelle.