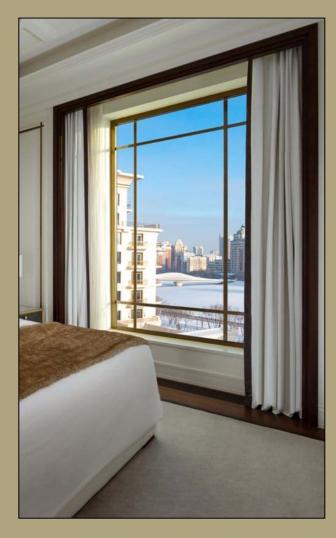

#### THE St. REGIS HOTEL KAZAKHSTAN-ASTANA

Located in the heart of Astana, within the city's most lively park, the riverside complex consists of symmetrical Hotel and Residence Blocks. There is a total construction area of 55.000 m2, 27.500m2 of which is Hotel Block.

The interior decoration works of all Public Area (Lobby, Restaurant (3), Ballroom, Reception, Lobby and Ballroom Toilets, Banquet Room, Main Ladder and Elevator Hall, Meeting Rooms) and SPA with total covered area of 6000 m2 are delivered by us in Turn Key base. The materials are brought from Turkey and Europe. The project was opened in September 2017.