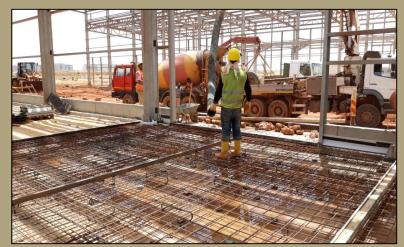

### "NATIONAL INTEREST MARKET & TRUCK STATION PROJECT SENEGAL- DAKAR

Within Doğanlar İnvestment Holding, all reinforced concrete road, flooring and finishing works of the project that the DM Investment undertakes are done by us. The summary of the works that are completed and under process by our company regarding the project are as follows;

- 53.426 m2 frameworks

- 1.109 tonnes structural rebar

- 13.217 m3 structural concrete

- 128.513 m2 road concrete/pavement - 24.248 m2 floor hardener concrete

- Insulation Applications (liquid insulation, bituminous insulation, TPO membrane insulations.)

- Gypsum Plaster, paint insulations.

- Drywall and Armstrong suspending ceiling insulations.

- Ceramic coating insulations.