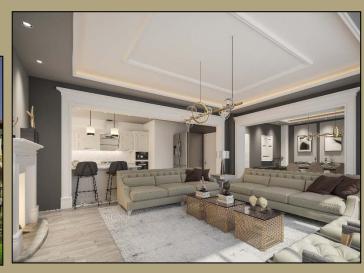

### TEPEOREN VILLAS –TUZLA/ISTANBUL

ARO YAPI converted his real estate investment in Tuzla Region to a boutique project with 9 triplex private luxury villas. ARO YAPI is both the land owner and the

contractor of the Project. The villas rest on 4.900m2 of land, which has beautiful scenery of the valley view.

There is a gross area of 270 m<sup>2</sup> for each villa.

The on-going construction did start by December2023 and planned to be completed by December2024.

#### **Technical Specifications**

- Compliant with Earthquake Regulations
- · Diesel Generator
- Thermal Insulation
- 24/7 Security
- CCTV Camera System
- Big garden and swimming pool