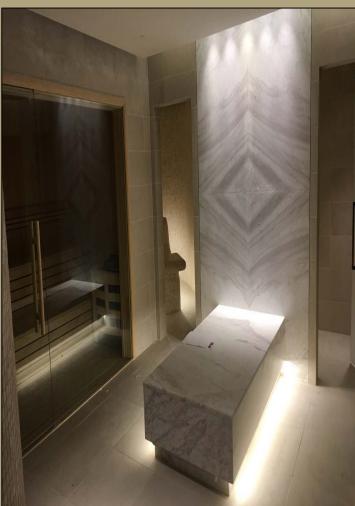

#### THE St. REGIS HOTEL KAZAKHSTAN-ASTANA

Located in the heart of Astana, within the city's most lively park, the riverside complex consists of symmetrical Hotel and Residence Blocks. There is a total construction area of 55.000 m2, 27.500m2 of which is Hotel Block.

The interior decoration works of all Public Area (Lobby, Restaurant (3), Ballroom, Reception, Lobby and Ballroom Toilets, Banquet Room, Main Ladder and Elevator Hall, Meeting Rooms) and SPA with total covered area of 6000 m2 are delivered by us in Turn Key base. The materials are brought from Turkey and Europe. The project was opened in September 2017.