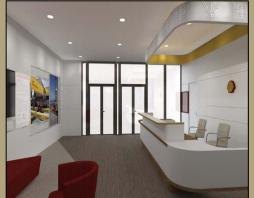

#### "SHELL OFFICE" -KAZAKHSTAN- ASTANA

Shell is the largest company which has its filials in more than 110 countries all over the world. The company takes part in several projects in Kazakhstan. These projects are The North Caspian project, "Pearl" project, "Arman" project and also the Caspian pipeline consortium.

Design documentation for the repair of office premises of SHELL companies as part of the Multifunctional Hotel Complex with Residential Apartments, located at Astana, Kabanbay Batyr Avenue, No. 1, is made in accordance with the design project, designated by the current regulatory requirements of the Republic of Kazakhstan, within the design boundaries designated for the design task.

The design area is a single office space with equipment for isolated premises for negotiations, meetings, telephone conversations, as well as storage facilities and sanitary facilities.