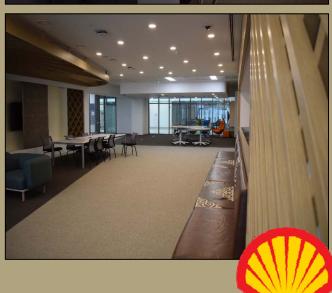

#### "SHELL OFFICE" -KAZAKHSTAN- ASTANA

Shell is the largest company which has its filials in more than 110 countries all over the world. The company takes part in several projects in Kazakhstan. These projects are The North Caspian project, "Pearl" project, "Arman" project and also the Caspian pipeline consortium.

Design documentation for the repair of office premises of SHELL companies as part of the Multifunctional Hotel Complex with Residential Apartments, located at Astana, Kabanbay Batyr Avenue, No. 1, is made in accordance with the design project, designated by the current regulatory requirements of the Republic of Kazakhstan, within the design boundaries designated for the design task.

The design area is a single office space with equipment for isolated premises for negotiations, meetings, telephone conversations, as well as storage facilities and sanitary facilities.