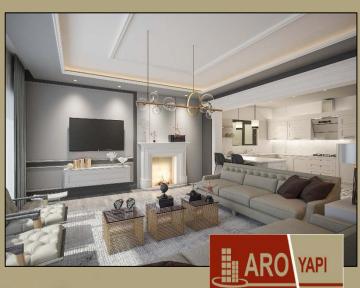

### TEPEOREN VILLAS –TUZLA/ISTANBUL

ARO YAPI converted his real estate investment in Tuzla Region to a boutique project with 9 triplex private luxury villas. ARO YAPI is both the land owner and the

contractor of the Project. The villas rest on 4.900m2 of land, which has beautiful scenery of the valley view.

There is a gross area of 270 m<sup>2</sup> for each villa.

The on-going construction did start by December2023 and planned to be completed by December2024.

#### **Technical Specifications**

- Compliant with Earthquake Regulations
- · Diesel Generator
- Thermal Insulation
- 24/7 Security
- CCTV Camera System
- Big garden and swimming pool