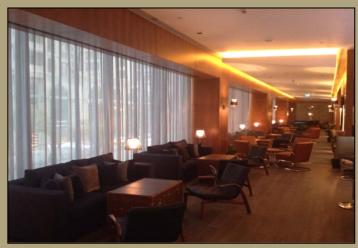

#### THE St. REGIS HOTEL KAZAKHSTAN-ASTANA

Located in the heart of Astana, within the city's most lively park, the riverside complex consists of symmetrical Hotel and Residence Blocks. There is a total construction area of 55.000 m2, 27.500m2 of which is Hotel Block.

The interior decoration works of all Public Area (Lobby, Restaurant (3), Ballroom, Reception, Lobby and Ballroom Toilets, Banquet Room, Main Ladder and Elevator Hall, Meeting Rooms) and SPA with total covered area of 6000 m2 are delivered by us in Turn Key base. The materials are brought from Turkey and Europe. The project was opened in September 2017.

ARO Yapı prepared all shop drawings and detail design drawings as per his application and material experience. This experience enables value engineering and cost saving detail solutions.

All design evolution process took place with coordination of project's British and European design teams. The MEP coordination and careful superpoze of all discipline drawings were carried by our side.