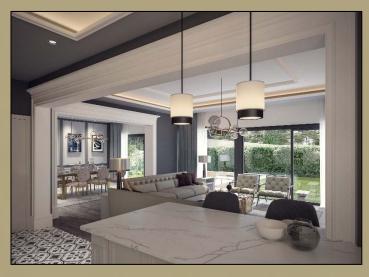

### TEPEOREN VILLAS –TUZLA/ISTANBUL

ARO YAPI converted his real estate investment in Tuzla Region to a boutique project with 9 triplex private luxury villas. ARO YAPI is both the land owner and the

contractor of the Project. The villas rest on 4.900m2 of land, which has beautiful scenery of the valley view.

There is a gross area of 270 m<sup>2</sup> for each villa.

The on-going construction did start by December2023 and planned to be completed by December2024.

#### **Technical Specifications**

- Compliant with Earthquake Regulations
- · Diesel Generator
- Thermal Insulation
- 24/7 Security
- CCTV Camera System
- Big garden and swimming pool