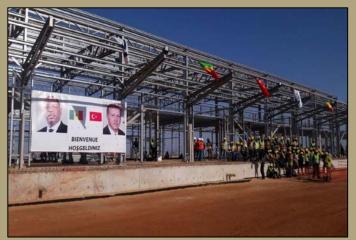

### "NATIONAL INTEREST MARKET & TRUCK STATION PROJECT SENEGAL- DAKAR

Within Doğanlar İnvestment Holding, all reinforced concrete road, flooring and finishing works of the project that the DM Investment undertakes are done by us. The summary of the works that are completed and under process by our company regarding the project are as follows;

- 53.426 m2 frameworks

- 1.109 tonnes structural rebar

- 13.217 m3 structural concrete

- 128.513 m2 road concrete/pavement - 24.248 m2 floor hardener concrete

- Insulation Applications (liquid insulation, bituminous insulation, TPO membrane insulations.)

- Gypsum Plaster, paint insulations.

- Drywall and Armstrong suspending ceiling insulations.

- Ceramic coating insulations.