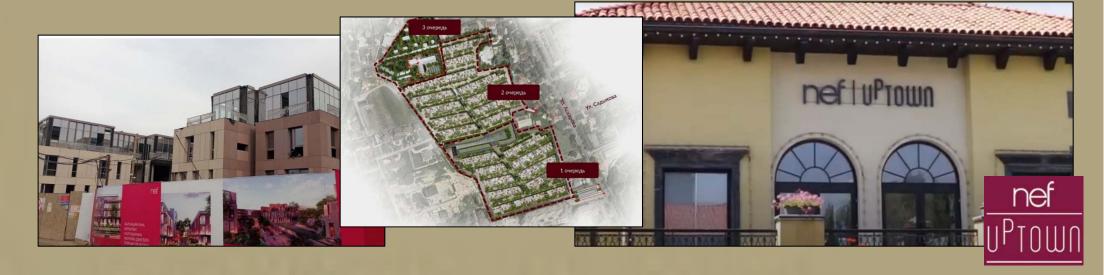

### NEF UPTOWN ( MIXED USE COMPLEX) / ALMATY / KAZAKHSTAN

Residential complex Nef Uptown in Almaty is being built in the Nauryzbaysky district at Askarov Asanbay. The new building is located in an ecologically clean area surrounded by green spaces. Nearby are mainly cottage-type houses.

Gross buildable area of the Project is 87 000 sq. meters, including shopping centre. "RAMS Qazaqstan" LLP is the general contractor of the 1st stage of the Project. Gross sellable area is 44 000 sq. meters, including shopping centre, parking zones, storerooms, Foldhome©. Total number of apartments in the 1st stage of the Project is 486.

A commercial center with shops, restaurants, cafes and supermarkets is under construction in the Nef Uptown residential complex. For comfortable and productive work, a coworking area will be equipped with a total area of 4,500 square meters.

Another feature of the new building is the FOLDHOME system, developed by Nef, thanks to which residents will be able to use various functional areas outside their apartments. Swimming pool, conference room, home theater, fitness center, music room, banquet hall, wine cellar - all these premises are exclusively for the residents of the complex and their quests.