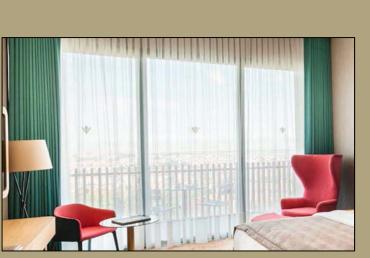

#### THE St. REGIS HOTEL KAZAKHSTAN-ASTANA

Located in the heart of Astana, within the city's most lively park, the riverside complex consists of symmetrical Hotel and Residence Blocks. There is a total construction area of 55.000 m2, 27.500m2 of which is Hotel Block.

The interior decoration works of all Public Area (Lobby, Restaurant (3), Ballroom, Reception, Lobby and Ballroom Toilets, Banquet Room, Main Ladder and Elevator Hall, Meeting Rooms) and SPA with total covered area of 6000 m2 are delivered by us in Turn Key base. The materials are brought from Turkey and Europe. The project was opened in September 2017.

ARO Yapı prepared all shop drawings and detail design drawings as per his application and material experience. This experience enables value engineering and cost saving detail solutions.

All design evolution process took place with coordination of project's British and European design teams. The MEP coordination and careful superpoze of all discipline drawings were carried by our side.