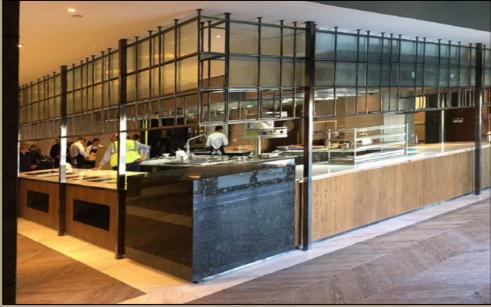

#### THE St. REGIS HOTEL KAZAKHSTAN-ASTANA

Located in the heart of Astana, within the city's most lively park, the riverside complex consists of symmetrical Hotel and Residence Blocks. There is a total construction area of 55.000 m2, 27.500m2 of which is Hotel Block.

The interior decoration works of all Public Area (Lobby, Restaurant (3), Ballroom, Reception, Lobby and Ballroom Toilets, Banquet Room, Main Ladder and Elevator Hall, Meeting Rooms) and SPA with total covered area of 6000 m2 are delivered by us in Turn Key base. The materials are brought from Turkey and Europe. The project was opened in September 2017.