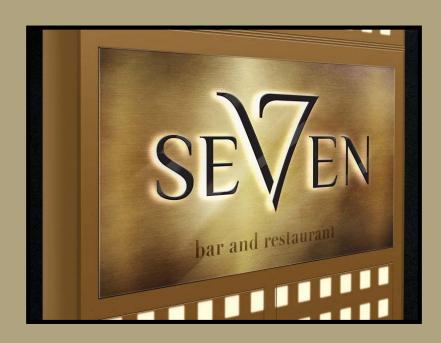

# "SEVEN CLUB RESTAURANT" AT "RITZ CARLTON COMPLEX" KAZAKHSTAN-ALMATY

Relaunching the space as their new destination restaurant through adding new key elements such as a dramatic entrance with meat and lobster displays, a feature sushi counter, and new smoking lounge.

Fit-out works and installation of the chandeliers of the restaurant "Seven Clubs" in the complex "Ritz Carlton".

The Client of the project is Capital Partners.

For each area we have developed image boards to explain the look and feel,

together with the proposed furniture and lighting style. Furthermore, we have

visualized the new key additions. Our brief is to refresh areas of the current Ritz

Carlton Seven Club located on the 28th and 29th floor of the hotel.

The spaces will be relaunched as their main restaurant, creating a declinational

offering that will attract both corporate and leisure clientelle.