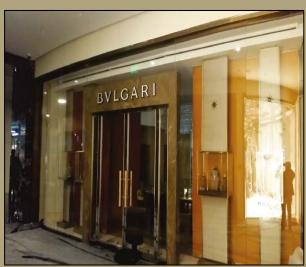

### "BRONZE JEWELLERY NODE" / "ESENTAI MALL" KAZAKHSTAN-ALMATY

In the separate section "Jewell" of the shopping center "Esentai Mall", the Fit-out

Works of the boutiques "DOMIANI", "ERWIN SATTLER", "BVLGARİ",

"POMELATTO", "CHAUMET" were installed.

The interior decoration of the glass interior is made as part of the contract.