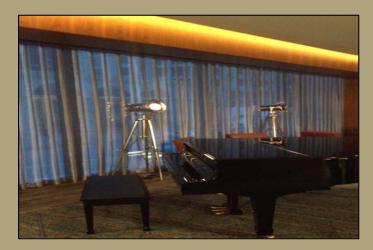

#### THE St. REGIS HOTEL KAZAKHSTAN-ASTANA

Located in the heart of Astana, within the city's most lively park, the riverside complex consists of symmetrical Hotel and Residence Blocks. There is a total construction area of 55.000 m2, 27.500m2 of which is Hotel Block.

The interior decoration works of all Public Area (Lobby, Restaurant (3), Ballroom, Reception, Lobby and Ballroom Toilets, Banquet Room, Main Ladder and Elevator Hall, Meeting Rooms) and SPA with total covered area of 6000 m2 are delivered by us in Turn Key base. The materials are brought from Turkey and Europe. The project was opened in September 2017.

ARO Yapı prepared all shop drawings and detail design drawings as per his application and material experience. This experience enables value engineering and cost saving detail solutions.

All design evolution process took place with coordination of project's British and European design teams. The MEP coordination and careful superpoze of all discipline drawings were carried by our side.