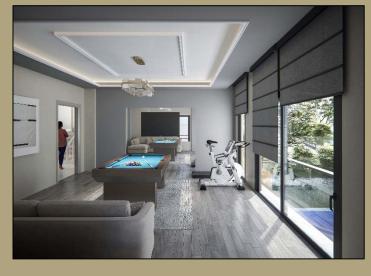

### TEPEOREN VILLAS –TUZLA/ISTANBUL

ARO YAPI converted his real estate investment in Tuzla Region to a boutique project with 9 triplex private luxury villas. ARO YAPI is both the land owner and the

contractor of the Project. The villas rest on 4.900m2 of land, which has beautiful scenery of the valley view.

There is a gross area of 270 m<sup>2</sup> for each villa.

The on-going construction did start by December2023 and planned to be completed by December2024.

#### **Technical Specifications**

- Compliant with Earthquake Regulations
- · Diesel Generator
- Thermal Insulation
- 24/7 Security
- CCTV Camera System
- Big garden and swimming pool