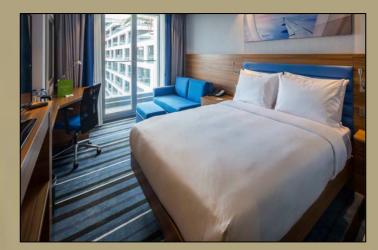

#### THE St. REGIS HOTEL KAZAKHSTAN-ASTANA

Located in the heart of Astana, within the city's most lively park, the riverside complex consists of symmetrical Hotel and Residence Blocks. There is a total construction area of 55.000 m2, 27.500m2 of which is Hotel Block.

The interior decoration works of all Public Area (Lobby, Restaurant (3), Ballroom, Reception, Lobby and Ballroom Toilets, Banquet Room, Main Ladder and Elevator Hall, Meeting Rooms) and SPA with total covered area of 6000 m2 are delivered by us in Turn Key base. The materials are brought from Turkey and Europe. The project was opened in September 2017.