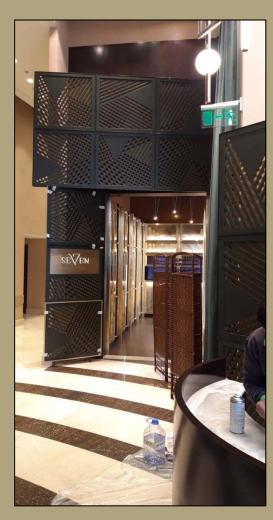

# "SEVEN CLUB RESTAURANT" AT "RITZ CARLTON COMPLEX" KAZAKHSTAN-ALMATY

Relaunching the space as their new destination restaurant through adding new key elements such as a dramatic entrance with meat and lobster displays, a feature sushi counter, and new smoking lounge.

Fit-out works and installation of the chandeliers of the restaurant "Seven Clubs" in the complex "Ritz Carlton".

The Client of the project is Capital Partners.

For each area we have developed image boards to explain the look and feel,

together with the proposed furniture and lighting style. Furthermore, we have

visualized the new key additions. Our brief is to refresh areas of the current Ritz

Carlton Seven Club located on the 28th and 29th floor of the hotel.

The spaces will be relaunched as their main restaurant, creating a declinational

offering that will attract both corporate and leisure clientelle.