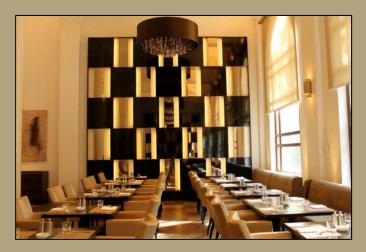

# "SEVEN CLUB RESTAURANT" AT "RITZ CARLTON COMPLEX" KAZAKHSTAN-ALMATY

Relaunching the space as their new destination restaurant through adding new key elements such as a dramatic entrance with meat and lobster displays, a feature sushi counter, and new smoking lounge.

Fit-out works and installation of the chandeliers of the restaurant "Seven Clubs" in the complex "Ritz Carlton".

The Client of the project is Capital Partners.

For each area we have developed image boards to explain the look and feel,

together with the proposed furniture and lighting style. Furthermore, we have

visualized the new key additions. Our brief is to refresh areas of the current Ritz

Carlton Seven Club located on the 28th and 29th floor of the hotel.

The spaces will be relaunched as their main restaurant, creating a declinational

offering that will attract both corporate and leisure clientelle.