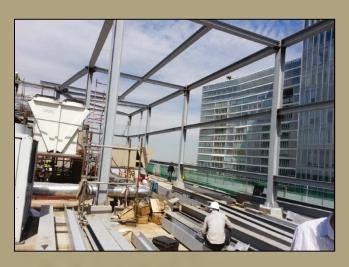

### METAL CONSTRUCTION AND ALUMINUM SOLAR PROTECTION ON THE ROOF OF «ESENTAI MALL»

The contract covers design, production and installation of 55 tons of Steel Structure and 1300 m2 of Aluminium Solar Protection Grids in order to protect the mechanical system components on the roof "Esentai Mall" in Almaty.

### Completed works cover:

- Steel Structure
- Fireproof Dye Coating
- Concrete Footings
- Grouting Under Metalware
- Basic Waterproofing Works.
- Ceramic Finishing Works
- Mounting of Aluminum Solar Protection Grids