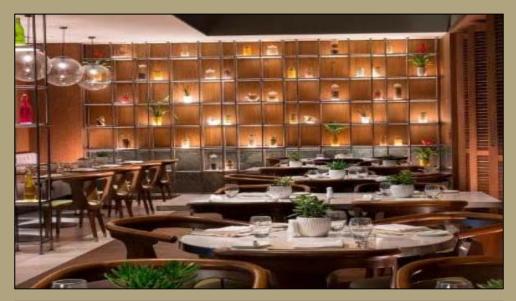

#### THE St. REGIS HOTEL KAZAKHSTAN-ASTANA

Located in the heart of Astana, within the city's most lively park, the riverside complex consists of symmetrical Hotel and Residence Blocks. There is a total construction area of 55.000 m2, 27.500m2 of which is Hotel Block.

The interior decoration works of all Public Area (Lobby, Restaurant (3), Ballroom, Reception, Lobby and Ballroom Toilets, Banquet Room, Main Ladder and Elevator Hall, Meeting Rooms) and SPA with total covered area of 6000 m2 are delivered by us in Turn Key base. The materials are brought from Turkey and Europe. The project was opened in September 2017.