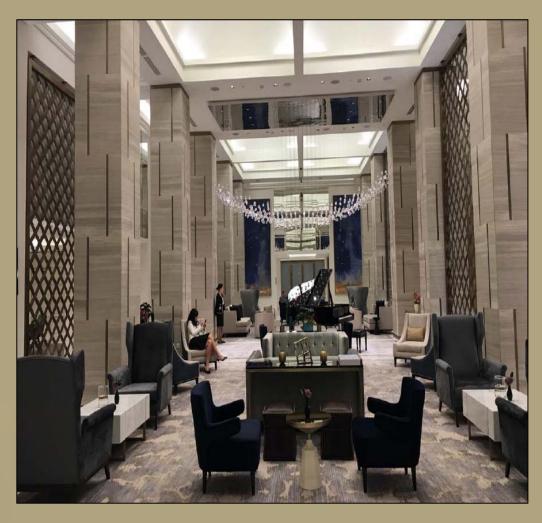

#### THE St. REGIS HOTEL KAZAKHSTAN-ASTANA

Located in the heart of Astana, within the city's most lively park, the riverside complex consists of symmetrical Hotel and Residence Blocks. There is a total construction area of 55.000 m2, 27.500m2 of which is Hotel Block.

The interior decoration works of all Public Area (Lobby, Restaurant (3), Ballroom, Reception, Lobby and Ballroom Toilets, Banquet Room, Main Ladder and Elevator Hall, Meeting Rooms) and SPA with total covered area of 6000 m2 are delivered by us in Turn Key base. The materials are brought from Turkey and Europe. The project was opened in September 2017.