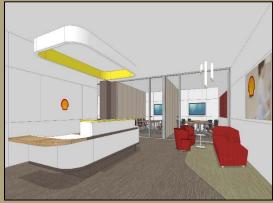

#### "SHELL OFFICE" -KAZAKHSTAN- ASTANA

Shell is the largest company which has its filials in more than 110 countries all over the world. The company takes part in several projects in Kazakhstan. These projects are The North Caspian project, "Pearl" project, "Arman" project and also the Caspian pipeline consortium.

Design documentation for the repair of office premises of SHELL companies as part of the Multifunctional Hotel Complex with Residential Apartments, located at Astana, Kabanbay Batyr Avenue, No. 1, is made in accordance with the design project, designated by the current regulatory requirements of the Republic of Kazakhstan, within the design boundaries designated for the design task.

The design area is a single office space with equipment for isolated premises for negotiations, meetings, telephone conversations, as well as storage facilities and sanitary facilities.