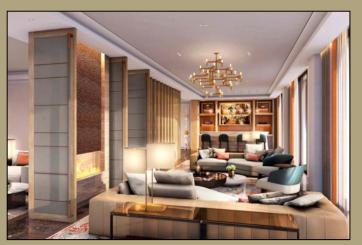

# "SEVEN CLUB RESTAURANT" AT "RITZ CARLTON COMPLEX" KAZAKHSTAN-ALMATY

Relaunching the space as their new destination restaurant through adding new key elements such as a dramatic entrance with meat and lobster displays, a feature sushi counter, and new smoking lounge.

Fit-out works and installation of the chandeliers of the restaurant "Seven Clubs" in the complex "Ritz Carlton".

The Client of the project is Capital Partners.

For each area we have developed image boards to explain the look and feel,

together with the proposed furniture and lighting style. Furthermore, we have

visualized the new key additions. Our brief is to refresh areas of the current Ritz

Carlton Seven Club located on the 28th and 29th floor of the hotel.

The spaces will be relaunched as their main restaurant, creating a declinational

offering that will attract both corporate and leisure clientelle.