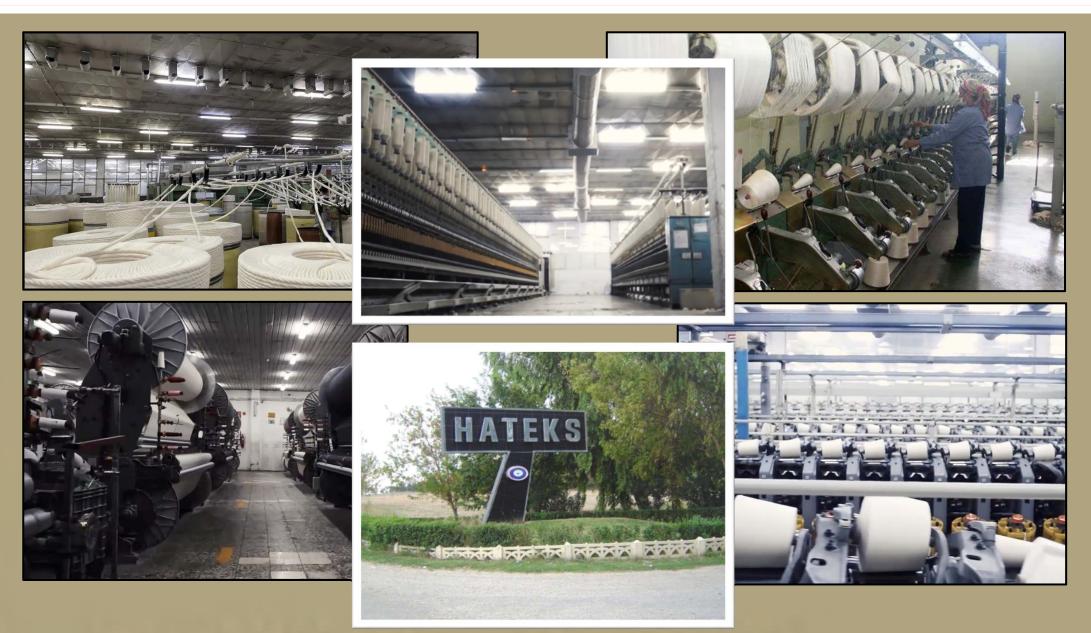

### HATEKS HATAY TEKSTİL İŞLETMELERİ A.Ş.

HATEKS is a major manufacturing company engaged in production and export of textile articles produced in its fully integrated factory which was established in 1973 and is situated in Antakya, Hatay, Turkey. The main exported articles are TOWELS, BATHROBES, BATHMATS, and COTTON & BLENDED YARNS. All of the phases of the production from purchasing of the best cotton fibre to 'the end product', and packaging are processed under one roof.

The integration is our key to the quality in our products and services. The cotton fibre is spun in our own spinning mill and the whole process of weaving, dyeing, finishing and making-up (confection) is done in the same premises. Our long term clients have certified the high quality of our yarns, from both domestic and foreign weaving and knitting industries, since the establishment of our mill.

Our fully integrated chain of production uses modern machinery (on average no more than 3 years old) with the latest technologies, which are being constantly improved both in capacity and in quality through new investments.

#### **COTONELLA**

Joint venture home textile company in Paris, France. Design, creations, marketing and wholesale of towels & bathrobes. Also hotel line and institutional towel supplying available.

HATEKS facilities lay on more than 760.000m2 area including 60.000m2 covered production lines in Antakya /Turkey.