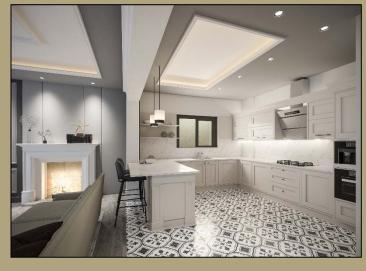

### TEPEOREN VILLAS –TUZLA/ISTANBUL

ARO YAPI converted his real estate investment in Tuzla Region to a boutique project with 9 triplex private luxury villas. ARO YAPI is both the land owner and the

contractor of the Project. The villas rest on 4.900m2 of land, which has beautiful scenery of the valley view.

There is a gross area of 270 m<sup>2</sup> for each villa.

The on-going construction did start by December2023 and planned to be completed by December2024.

#### **Technical Specifications**

- Compliant with Earthquake Regulations
- · Diesel Generator
- Thermal Insulation
- 24/7 Security
- CCTV Camera System
- Big garden and swimming pool