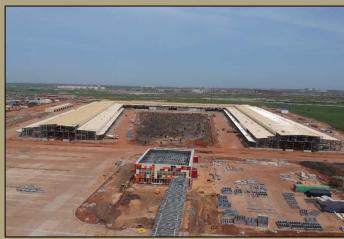

### "NATIONAL INTEREST MARKET & TRUCK STATION PROJECT SENEGAL- DAKAR

Within Doğanlar İnvestment Holding, all reinforced concrete road, flooring and finishing works of the project that the DM Investment undertakes are done by us. The summary of the works that are completed and under process by our company regarding the project are as follows;

- 53.426 m2 frameworks

- 1.109 tonnes structural rebar

- 13.217 m3 structural concrete

- 128.513 m2 road concrete/pavement - 24.248 m2 floor hardener concrete

- Insulation Applications (liquid insulation, bituminous insulation, TPO membrane insulations.)

- Gypsum Plaster, paint insulations.

- Drywall and Armstrong suspending ceiling insulations.

- Ceramic coating insulations.