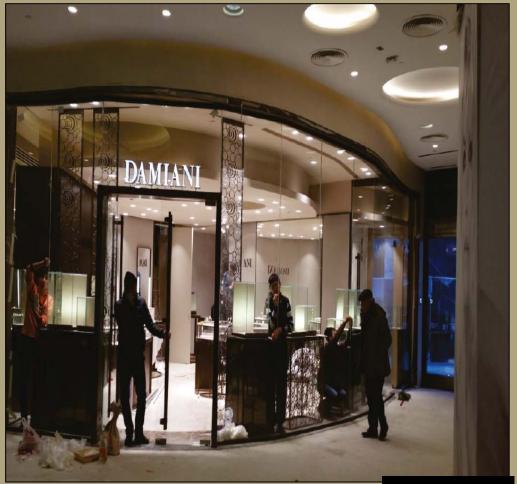

### "BRONZE JEWELLERY NODE" / "ESENTAI MALL" KAZAKHSTAN-ALMATY

In the separate section "Jewell" of the shopping center "Esentai Mall", the Fit-out

Works of the boutiques "DOMIANI", "ERWIN SATTLER", "BVLGARİ",

"POMELATTO", "CHAUMET" were installed.

The interior decoration of the glass interior is made as part of the contract.