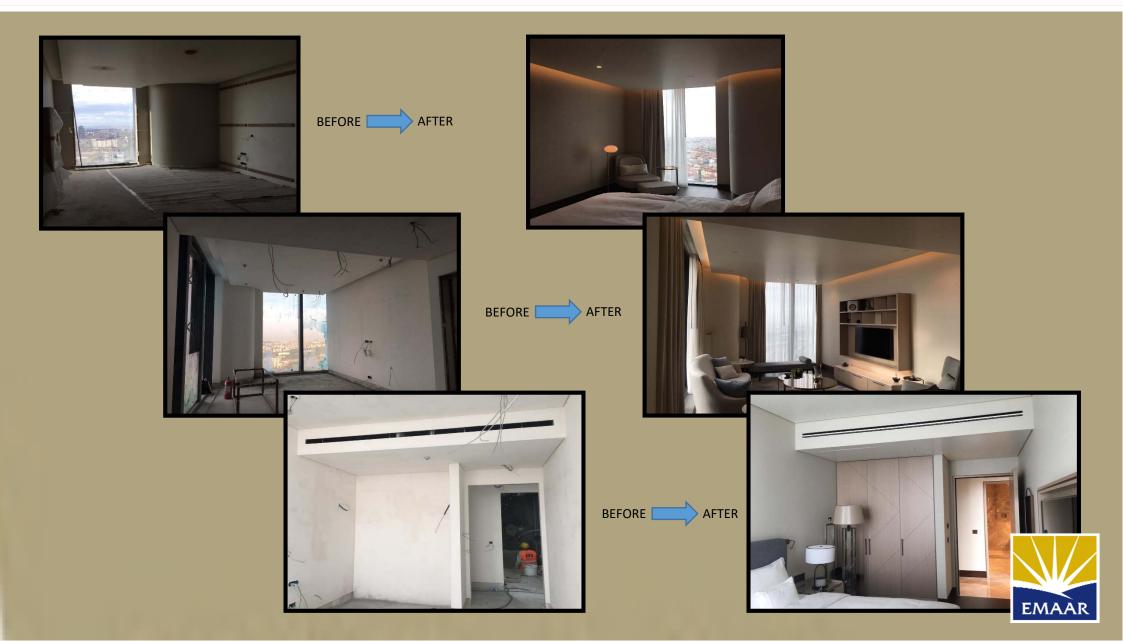

### **EMAAR SQUARE / ÇAMLICA / ISTANBUL**

The Address Project is the last phase of the Emaar Square Project at İstanbul, which is an multi proposed real estate investment of Emaar Properties PJSC, one of the world's leading real estate development companies. Located at the center of the Asian side of the city, the 50-storey The Address Istanbul will feature THE ADDRESS HOTEL on its first 11 floors. The next 18 floors, named as THE ADDRESS RESIDENCE ISTANBUL will be come to 197 fully furnished luxury residences serviced by The Address Hotel, while the upper 17 floors are dedicated to 123 luxury residences as THE ADDRESS RESIDENCE SKY VIEW ISTANBUL, with floor plans ranging from 1 bedroom to 5 bedroom units, as well as luxury penthouses. Estimated finish date of the project is the end of 2020. All finising works of the project are executed under Aro Construction responsibility with all material labor shopdrawing, etc.. Some of the working items executes are listed below;

- Aerated Block Wall Works
- Gypsumboard Wall Works
- Satin plaster
- Paint works
- Screed Works
- Seramic Works
- Epoxy Works
- Floor Covering
- Wall paper
- Suspending Ceiling
- Metal stair handrail
- Terazzo Stair Covering