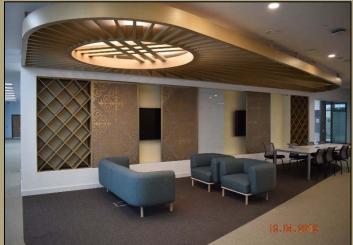

#### "SHELL OFFICE" -KAZAKHSTAN- ASTANA

Shell is the largest company which has its filials in more than 110 countries all over the world. The company takes part in several projects in Kazakhstan. These projects are The North Caspian project, "Pearl" project, "Arman" project and also the Caspian pipeline consortium.

Design documentation for the repair of office premises of SHELL companies as part of the Multifunctional Hotel Complex with Residential Apartments, located at Astana, Kabanbay Batyr Avenue, No. 1, is made in accordance with the design project, designated by the current regulatory requirements of the Republic of Kazakhstan, within the design boundaries designated for the design task.

The design area is a single office space with equipment for isolated premises for negotiations, meetings, telephone conversations, as well as storage facilities and sanitary facilities.