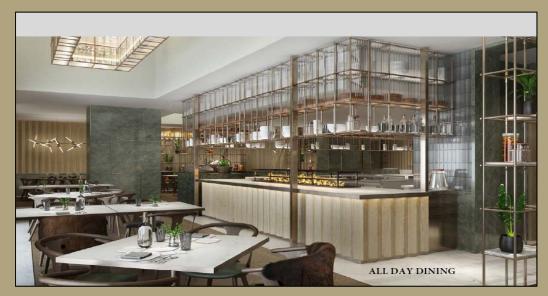

#### THE St. REGIS HOTEL KAZAKHSTAN-ASTANA

Located in the heart of Astana, within the city's most lively park, the riverside complex consists of symmetrical Hotel and Residence Blocks. There is a total construction area of 55.000 m2, 27.500m2 of which is Hotel Block.

The interior decoration works of all Public Area (Lobby, Restaurant (3), Ballroom, Reception, Lobby and Ballroom Toilets, Banquet Room, Main Ladder and Elevator Hall, Meeting Rooms) and SPA with total covered area of 6000 m2 are delivered by us in Turn Key base. The materials are brought from Turkey and Europe. The project was opened in September 2017.