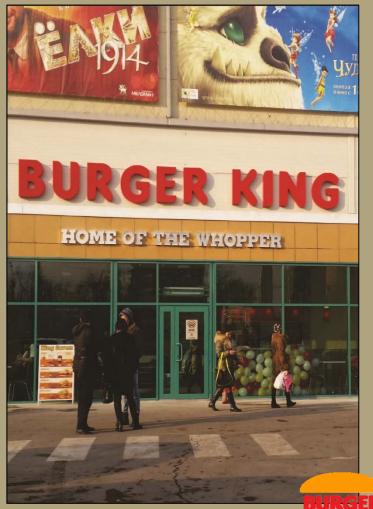

### **«BURGER KİNG» Astana - KAZAKHSTAN**

The Contract covers conversion of 200m2 spare area in the shopping center "Maxima" into a restaurant of largest network of American fast food "Burger King" including all the mechanical, electrical, facade, installation works and kitchen installation on Turn-key basis.