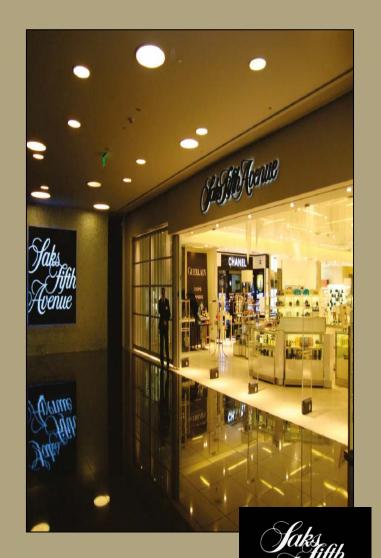

### SAKS FIFTH AVENUE KAZAKHSTAN- ALMATY

The tri-level, approximate 9.000m2 store by one of the most largest chain stores of America, is located in the Esentai Shopping Mall which is the first of its kind with the concept of luxury shopping in Kazakhstan. The vertical circulation between floors is provided by the indoor escalators as well as the escalators of the Mall.

The contract was Turn-key type for Fit-out works and as a result of diversity of selected materials, imports was realized from vendors all around the world.

Following successful completion of the project, the company was awarded for FIT-OUT works of Louise Vuitton, Ralph Lauren, Gucci, Dolce Gabana and Loro Piana by the same Client at the same Mall. All stores were successfully completed and put into service.