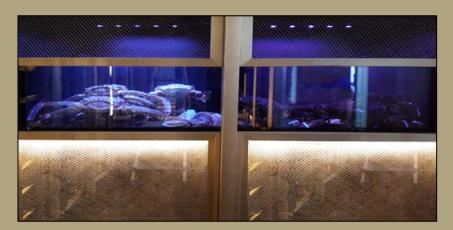

# "SEVEN CLUB RESTAURANT" AT "RITZ CARLTON COMPLEX" KAZAKHSTAN-ALMATY

Relaunching the space as their new destination restaurant through adding new key elements such as a dramatic entrance with meat and lobster displays, a feature sushi counter, and new smoking lounge.

Fit-out works and installation of the chandeliers of the restaurant "Seven Clubs" in the complex "Ritz Carlton".

The Client of the project is Capital Partners.

For each area we have developed image boards to explain the look and feel,

together with the proposed furniture and lighting style. Furthermore, we have

visualized the new key additions. Our brief is to refresh areas of the current Ritz

Carlton Seven Club located on the 28th and 29th floor of the hotel.

The spaces will be relaunched as their main restaurant, creating a declinational

offering that will attract both corporate and leisure clientelle.