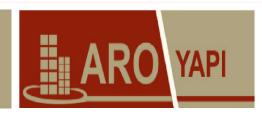

#### THE St. REGIS HOTEL KAZAKHSTAN-ASTANA

Located in the heart of Astana, within the city's most lively park, the riverside complex consists of symmetrical Hotel and Residence Blocks. There is a total construction area of 55.000 m2, 27.500m2 of which is Hotel Block.

The interior decoration works of all Public Area (Lobby, Restaurant (3), Ballroom, Reception, Lobby and Ballroom Toilets, Banquet Room, Main Ladder and Elevator Hall, Meeting Rooms) and SPA with total covered area of 6000 m2 are delivered by us in Turn Key base. The materials are brought from Turkey and Europe. The project was opened in September 2017.

ARO Yapı prepared all shop drawings and detail design drawings as per his application and material experience. This experience enables value engineering and cost saving detail solutions.

All design evolution process took place with coordination of project's British and European design teams. The MEP coordination and careful superpoze of all discipline drawings were carried by our side.