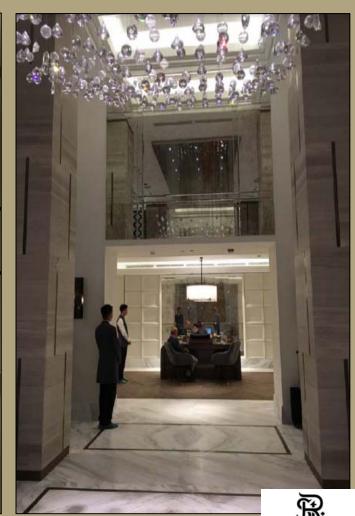

#### THE St. REGIS HOTEL KAZAKHSTAN-ASTANA

Located in the heart of Astana, within the city's most lively park, the riverside complex consists of symmetrical Hotel and Residence Blocks. There is a total construction area of 55.000 m2, 27.500m2 of which is Hotel Block.

The interior decoration works of all Public Area (Lobby, Restaurant (3), Ballroom, Reception, Lobby and Ballroom Toilets, Banquet Room, Main Ladder and Elevator Hall, Meeting Rooms) and SPA with total covered area of 6000 m2 are delivered by us in Turn Key base. The materials are brought from Turkey and Europe. The project was opened in September 2017.