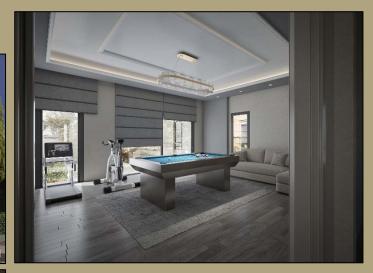

### TEPEOREN VILLAS –TUZLA/ISTANBUL

ARO YAPI converted his real estate investment in Tuzla Region to a boutique project with 9 triplex private luxury villas. ARO YAPI is both the land owner and the

contractor of the Project. The villas rest on 4.900m2 of land, which has beautiful scenery of the valley view.

There is a gross area of 270 m<sup>2</sup> for each villa.

The on-going construction did start by December2023 and planned to be completed by December2024.

#### **Technical Specifications**

- Compliant with Earthquake Regulations
- · Diesel Generator
- Thermal Insulation
- 24/7 Security
- CCTV Camera System
- Big garden and swimming pool